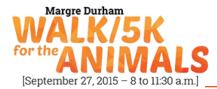

## How To: Set up a Personal Fundraising Page:

**Step 1:** To edit your personal page you'll need to first log into your Participant Center. Your participant center is your main location where you send emails, edit your personal page and track your fundraising progress. There are two ways to access your Participant Center- From the very top purple box that appears on every page of the Walk website OR from your Walk Registration Confirmation email. If you are not logged in the top purple box will ask you to enter your username and password.

Thank you for signing up for the Walk/ 5k For The Animals. Your support will help the homeless animals.

Now that you have registered, you can log in and go to you participant center where you can customize your personal page, utilizing the online tools to send emails to your friends, family, coworker and acquaintances. You'll be surprised and delighted at how people want to help.