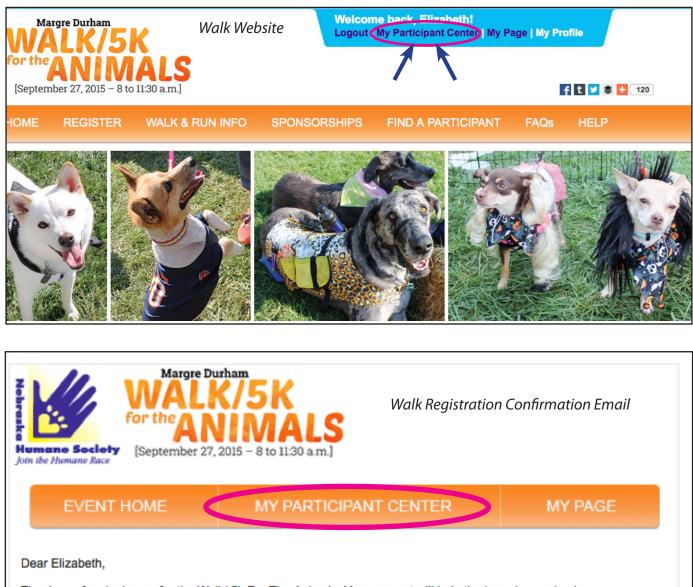

## How To: Set up a Personal Fundraising Page:

**Step 1:** To edit your personal page you'll need to first log into your Participant Center. Your participant center is your main location where you send emails, edit your personal page and track your fundraising progress. There are two ways to access your Participant Center- From the very top purple box that appears on every page of the Walk website OR from your Walk Registration Confirmation email. If you are not logged in the top purple box will ask you to enter your username and password.

**Step 2:** After you have clicked on the link to your Participant Center you'll be taken to your Participant Center Homepage. From your Participant Center Homepage you can access your personal page two ways- From the Navigation where it says "Personal Page" or in the right hand column where is says "Edit Personal Page." Click on either of those links. See example below.