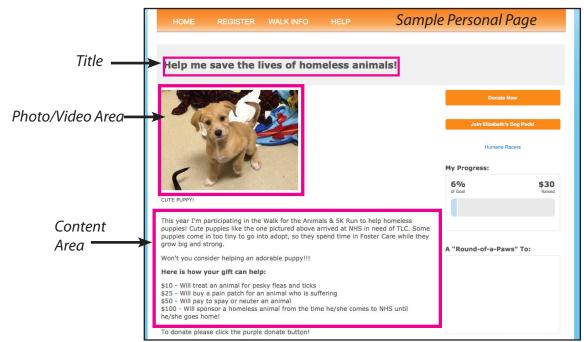

**Step 3:** After clicking on either of the Personal Page links you'll be taken to the Content Portion of your page. From there you are allowed to Change the Title of your Personal Page and the content that appears below the title. If you would like to add a photo or a video to your personal page you'll want to click on the words Photo/ Video in the right hand column. See example below. *After making your edits be sure to click the save button.* 

## What Your Personal Page looks like from your Participant Center

|                              | HOME REGISTER WALK & RUN INFO SPONSORSHIPS FIND A PARTICIPANT F                                                                                                                                                                                                                                                                                                                                                                                                                                                                                                                                                                                                                                                                                                                                                                                                                                                                                                                                                                                                                                                                                                                                                                                                                                                                                                                                                                                                                                                                                                                                                                                                                                                                                                                                                                                                                                                                                                                                                                                                     | FAQs HELP            |                                       |
|------------------------------|---------------------------------------------------------------------------------------------------------------------------------------------------------------------------------------------------------------------------------------------------------------------------------------------------------------------------------------------------------------------------------------------------------------------------------------------------------------------------------------------------------------------------------------------------------------------------------------------------------------------------------------------------------------------------------------------------------------------------------------------------------------------------------------------------------------------------------------------------------------------------------------------------------------------------------------------------------------------------------------------------------------------------------------------------------------------------------------------------------------------------------------------------------------------------------------------------------------------------------------------------------------------------------------------------------------------------------------------------------------------------------------------------------------------------------------------------------------------------------------------------------------------------------------------------------------------------------------------------------------------------------------------------------------------------------------------------------------------------------------------------------------------------------------------------------------------------------------------------------------------------------------------------------------------------------------------------------------------------------------------------------------------------------------------------------------------|----------------------|---------------------------------------|
| Create a<br>Custom URL       | Home         Email         Progress         Personal Page           Edit Your Personal Fundraising Page (View Personal Page)         Personal Page (View Personal Page)           Personal Page URL:         (URL Settings)           http://www.nehumanesociety.org/site/TR/Events/Waik2013_2014?px=1058141&pg=personal&fr_id=1200           This page is Public                                                                                                                                                                                                                                                                                                                                                                                                                                                                                                                                                                                                                                                                                                                                                                                                                                                                                                                                                                                                                                                                                                                                                                                                                                                                                                                                                                                                                                                                                                                                                                                                                                                                                                   | Content Photos/Video | To add a photo<br>or video click here |
|                              | Title                                                                                                                                                                                                                                                                                                                                                                                                                                                                                                                                                                                                                                                                                                                                                                                                                                                                                                                                                                                                                                                                                                                                                                                                                                                                                                                                                                                                                                                                                                                                                                                                                                                                                                                                                                                                                                                                                                                                                                                                                                                               | Components           |                                       |
| Edit Title Here              | Help me save the lives of homeless animals!                                                                                                                                                                                                                                                                                                                                                                                                                                                                                                                                                                                                                                                                                                                                                                                                                                                                                                                                                                                                                                                                                                                                                                                                                                                                                                                                                                                                                                                                                                                                                                                                                                                                                                                                                                                                                                                                                                                                                                                                                         | Share 👔 🔄 📊          |                                       |
| Edit Conten <u>t</u><br>Here | Max       Font family       Font size       Image: Imag |                      |                                       |
|                              | to donate prese click the purple donate button     Both the animals and I appreciate everyone's help in reaching my fundraising goal!!  Proview Save                                                                                                                                                                                                                                                                                                                                                                                                                                                                                                                                                                                                                                                                                                                                                                                                                                                                                                                                                                                                                                                                                                                                                                                                                                                                                                                                                                                                                                                                                                                                                                                                                                                                                                                                                                                                                                                                                                                | _                    | - Save & Preview                      |
|                              |                                                                                                                                                                                                                                                                                                                                                                                                                                                                                                                                                                                                                                                                                                                                                                                                                                                                                                                                                                                                                                                                                                                                                                                                                                                                                                                                                                                                                                                                                                                                                                                                                                                                                                                                                                                                                                                                                                                                                                                                                                                                     | `                    |                                       |

**Step 4:** After clicking on Photo/Video you'll be taken to a page where you can browse your personal computer for the photo you would like to appear on your page. If you would like to add a video select the video option and copy and paste a video link from YouTube. See example below.

| WALK/5                                                       | SK<br>NALS                                                    |              | Welcome back, Elizabeth1<br>Logout   My Participant Center   My Page   My Profile |      |             |
|--------------------------------------------------------------|---------------------------------------------------------------|--------------|-----------------------------------------------------------------------------------|------|-------------|
| HOME REGISTER                                                | WALK & RUN INFO                                               | SPONSORSHIPS | FIND A PARTICIPANT                                                                | FAQs | HELP        |
| Home Email F<br>Photos/Video<br>You may add either photos of | Progress Personal Page                                        |              |                                                                                   | С    | content     |
| Photos                                                       |                                                               | flar.        |                                                                                   | P    | hotos/Video |
|                                                              | Images must be .gif, .jpg or .png<br>Browse No file selected. | nies.        |                                                                                   | С    | omponents   |
| Video                                                        | Caption<br>CUTE PUPPY!<br>Save/Upload or remov                | e photo      |                                                                                   | Sh   | are f 🕒 in  |